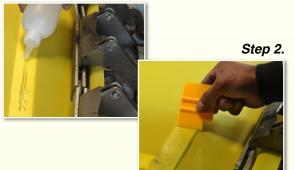

## **Quick Tip:**

Apply an even layer of hardener, 6-8 inches away, directly over the adhesive. Excessive spray can weaken the adhesive bond.

11oz.

- Step 1. Apply an even layer of instant adhesive, using the applicator tip provided, to the surface to be bonded.
- Use a scrapper to spread adhesive evenly. Step 2.
- Apply ChemCon Adhesive Hardener, aerosol or liquid, directly over the Step 3. adhesive.