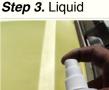

### Step 1.

Step 3. Aerosol

CHEMCON

## **Quick Tip:**

Apply an even layer of hardener, 6-8 inches away, directly over the adhesive. Excessive spray can weaken the adhesive bond.

11oz.

- Step 1. Apply an even layer of instant adhesive, using the applicator tip provided, to the surface to be bonded.
- Use a scrapper to spread adhesive evenly. Step 2.
- Apply ChemCon Adhesive Hardener, aerosol or liquid, directly over the Step 3. adhesive.