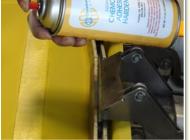

### Step 1.

Step 3. Aerosol

CHEMCON

## **Quick Tip:**

Apply an even layer of hardener, 6-8 inches away, directly over the adhesive. Excessive spray can weaken the adhesive bond.

11oz.

- Step 1. Apply an even layer of instant adhesive, using the applicator tip provided, to the surface to be bonded.
- Use a scrapper to spread adhesive evenly. Step 2.
- Apply ChemCon Adhesive Hardener, aerosol or liquid, directly over the Step 3. adhesive.